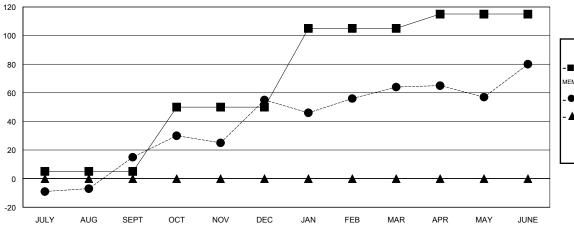

## GOALS AND ACTUAL MEMBERS CUMULATIVE

| -■-  | CURRENT YEAR GOALS FOR NEW |
|------|----------------------------|
| MEMA | EDS                        |

- CURRENT YEAR ACTUAL MEMBERS

- ▲ - LAST YEAR ACTUAL MEMBERS