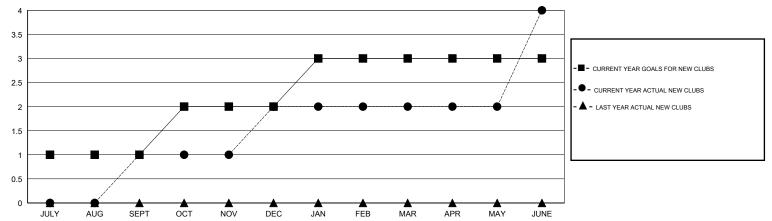

| JULY/AUG/SEPT | 5                  | 44                                  | 29                 | 15               |
| OCT/NOV/DEC   | 1                | 1                 | 0                | 1                | OCT/NOV/DEC   | 45                 | 68                                  | 33                 | 35               |
| JAN/FEB/MAR   | 1                | 0                 | 0                | 0                | JAN/FEB/MAR   | 55                 | 49                                  | 40                 | 9                |
| APR/MAY/JUNE  | 0                | 2                 | 1                | 1                | APR/MAY/JUNE  | 10                 | 95                                  | 79                 | 16               |

## GOALS AND ACTUAL NEW CLUBS CUMULATIVE



## GOALS AND ACTUAL MEMBERS CUMULATIVE



| -■-  | CURRENT YEAR GOALS FOR NEW |
|------|----------------------------|
| MEMA | EDS                        |

- CURRENT YEAR ACTUAL MEMBERS

- ▲ - LAST YEAR ACTUAL MEMBERS

| DROPPED CLUBS: 1 |     |
|------------------|-----|
| DROPPED MEMBERS  |     |
| DROPPED WEWDERS  |     |
| DECEASED         | 19  |
| CLUB CANCELLED   | 6   |
| OTHER            | 151 |
| TOTAL            | 176 |

| 31 CLUBS OF 64 ADDED 1 OR MORE<br>NEW MEMBERS | GENDER DISTRIBUTION  MALE 1,035 (6  FEMALE 499 (32. | , i        |
|-----------------------------------------------|-----------------------------------------------------|------------|
| CLICK HERE FOR HEALTH ASSESSMENT DATA         | FAMILY UNIT MEMBERS HEAD OF HOUSEHOLD               | 244<br>117 |

NON-HEAD